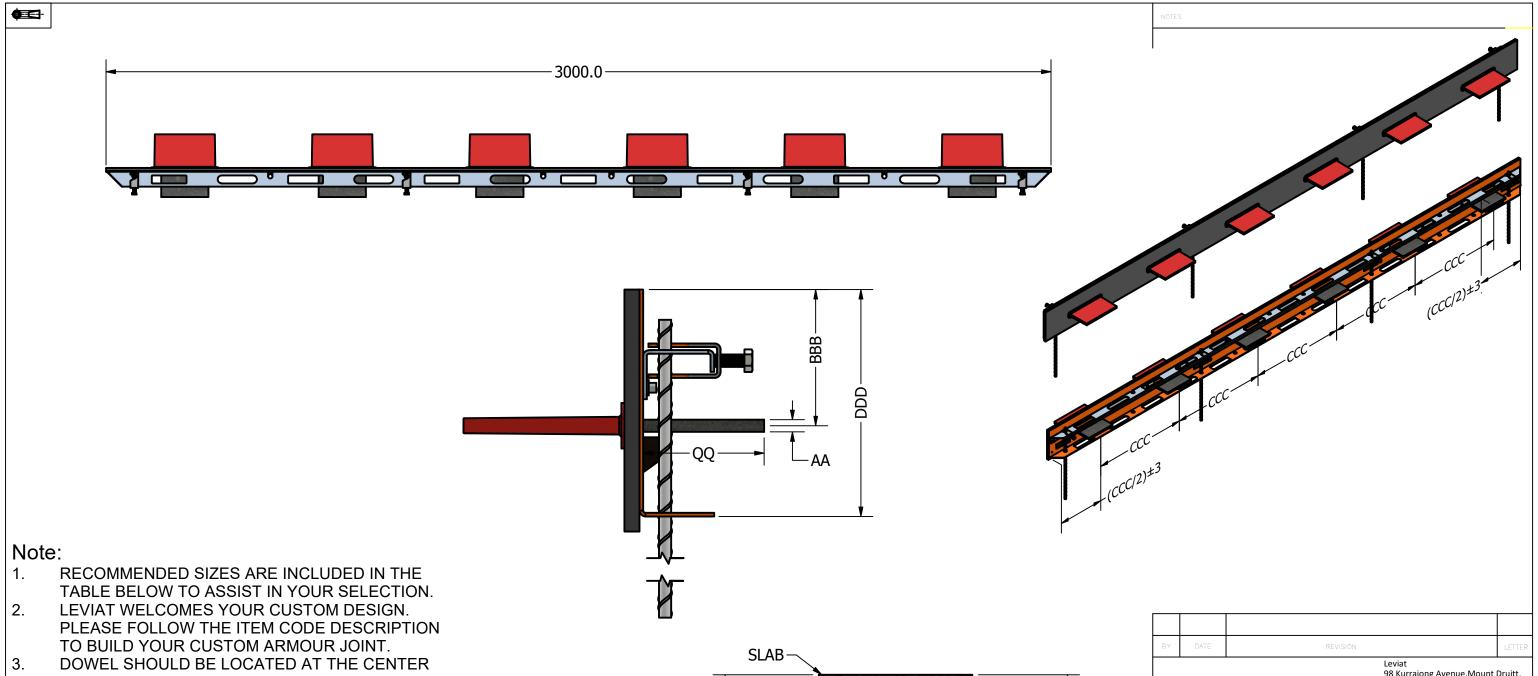

OF THE SLAB HEIGHT +/- 20mm

4. CONTACT LEVIAT'S SALES OR TECHNICAL TEAM FOR ASSISTANCE WITH YOUR DESIGN.

| Recomended Sizes |   |      |    |     |     |     |      | Pegs and Wedges                                                    |  |  |  |
|------------------|---|------|----|-----|-----|-----|------|--------------------------------------------------------------------|--|--|--|
| EJ               | Х | 3000 | AA | BBB | CCC | DDD | SLAB | PW1504 (4 off 8×390mm                                              |  |  |  |
| EJ               | Χ | 3000 | 08 | 70  | 500 | 130 |      | peg + 4 wedges) for slabs                                          |  |  |  |
| EJ               | Х | 3000 | 08 | 75  | 500 | 140 | 150  | up to 200mm                                                        |  |  |  |
| EJ               | Χ | 3000 | 08 | 80  | 500 | 150 | 160  | PW3004 (4 off 12×790mm<br>peg + 4 wedges)<br>for slabs above 200mm |  |  |  |
| EJ               | Χ | 3000 | 08 | 85  | 500 | 160 | 170  |                                                                    |  |  |  |
| EJ               | Χ | 3000 | 08 | 100 | 500 | 190 | 200  |                                                                    |  |  |  |
| EJ               | Χ | 3000 | 12 | 150 | 500 | 290 | 300  |                                                                    |  |  |  |
|                  |   |      |    |     |     |     |      | •                                                                  |  |  |  |

DOWEL SLEEVE 10mm

EJ-X-3000-AA-BBB-CCC-DDD

MATERIAL DOWEL THICKNESS DOWEL SPACING

MATERIAL =X = BLACK STEEL(B), GALVANIZED(G), STAINLESS STEEL(S)

DOWEL THICKNESS =AA = 8mm,12mm

DOWEL HEIGHT =BBB = CENTER OF SLAB  $\pm 20$ mm (MINIMUM 70mm)

DOWEL SPACING =CCC = 430mm, 500mm, 600mm

JOINT HEIGHT =DDD = 140mm~290mm (10mm INCREMENT) DOWEL EXPOSED =QQ = 80mm ON 8mm OR 60mm ON 12mm

UNIT HEIGHT = SLAB HEIGHT - 10mm

| Leviat                                                                                                                      | Leviat 98 Kurrajong Avenue,Mount Druit Sydney,NSW 2770 Australia 1300 304 320 , +61 (0) 2 8808 310 info.isedio.au@leviat.com isedio.com.au  Leviat.com |  |  |  |  |  |  |  |  |  |
|-----------------------------------------------------------------------------------------------------------------------------|--------------------------------------------------------------------------------------------------------------------------------------------------------|--|--|--|--|--|--|--|--|--|
| SISE                                                                                                                        | DIO®                                                                                                                                                   |  |  |  |  |  |  |  |  |  |
| Leviat a CRH Company owns the copyright/design right in this drawing and in respect thereof all rights are hereby reserved. |                                                                                                                                                        |  |  |  |  |  |  |  |  |  |
| IF IN DOUBT ASK                                                                                                             | DO NOT SCALE                                                                                                                                           |  |  |  |  |  |  |  |  |  |
| DRAWING TYPE:-                                                                                                              |                                                                                                                                                        |  |  |  |  |  |  |  |  |  |